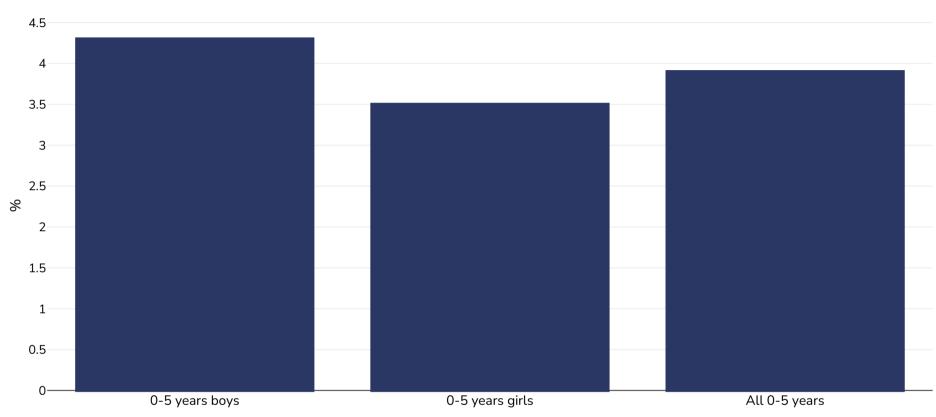

## WORLD BESITY

Other

0-5 years, 2015

**Cutoffs:** 

| 0             |                                                 |                                                                                                                                                                                              |               |  |
|---------------|-------------------------------------------------|----------------------------------------------------------------------------------------------------------------------------------------------------------------------------------------------|---------------|--|
| 0             | 0-5 years boys                                  | 0-5 years girls                                                                                                                                                                              | All 0-5 years |  |
| Survey type:  |                                                 |                                                                                                                                                                                              | Measured      |  |
| Age:          |                                                 |                                                                                                                                                                                              | 0-5           |  |
| Sample size:  |                                                 |                                                                                                                                                                                              | 3483          |  |
| Area covered: |                                                 |                                                                                                                                                                                              | National      |  |
| References:   | Solomon Isl                                     | Solomon Islands National Statistics Office, Solomon Islands Ministry of Health and Medical Services and the Pacific Community. 2017.<br>Solomon Islands Demographic and Health Survey, 2015. |               |  |
| Notes:        |                                                 |                                                                                                                                                                                              | Infants       |  |
| Definitions:  | Weight for Height. Overweight or obesity = >2SD |                                                                                                                                                                                              |               |  |