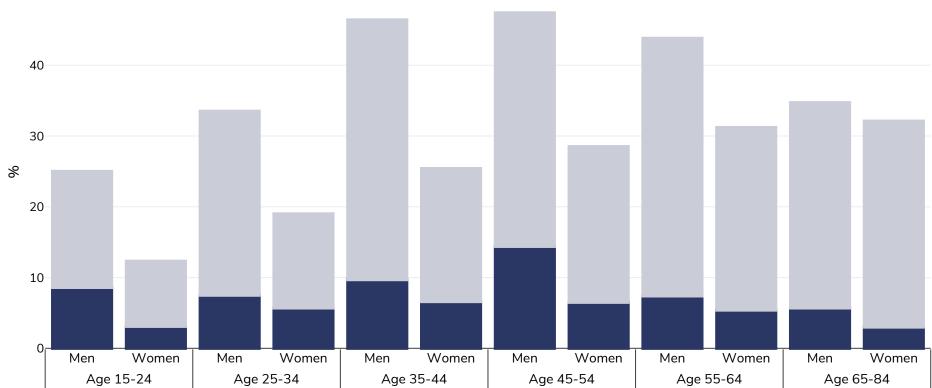

## Hong Kong: Overweight/obesity by age

## WORLD BESITY

Adults, 2020-2022

|              | Age 15-24                                                                                                                                                                                                                                       |                                                                                        | Age 25-34 |  | Age 35-44 |  | Age 45-54 |  | Age 55-64        |             | Age 65-84                |
|--------------|-------------------------------------------------------------------------------------------------------------------------------------------------------------------------------------------------------------------------------------------------|----------------------------------------------------------------------------------------|-----------|--|-----------|--|-----------|--|------------------|-------------|--------------------------|
| Survey type: |                                                                                                                                                                                                                                                 |                                                                                        |           |  |           |  |           |  |                  |             | Measured                 |
| Sample size: |                                                                                                                                                                                                                                                 |                                                                                        |           |  |           |  |           |  |                  |             | 2072                     |
| Area covered | l:                                                                                                                                                                                                                                              |                                                                                        |           |  |           |  |           |  |                  |             | National                 |
| References:  | References:  Report of Population Health Survey 2020-22 (Part II) <a href="https://www.chp.gov.hk/files/pdf/dh_phs_2020-22_part_2_report_eng.pdf">https://www.chp.gov.hk/files/pdf/dh_phs_2020-22_part_2_report_eng.pdf</a> (Accessed 28.04.23) |                                                                                        |           |  |           |  |           |  |                  |             |                          |
| Notes:       |                                                                                                                                                                                                                                                 | The fieldwork of heath examination was conducted between March 2021 and February 2022. |           |  |           |  |           |  |                  |             |                          |
| Definitions: |                                                                                                                                                                                                                                                 |                                                                                        |           |  |           |  |           |  | Based on WHO cla | ssification | of BMI for Asian adults. |
| Cutoffs:     |                                                                                                                                                                                                                                                 |                                                                                        |           |  |           |  |           |  |                  |             | WHO                      |

Unless otherwise noted, overweight refers to a BMI between 25kg and 29.9kg/m², obesity refers to a BMI greater than 30kg/m².