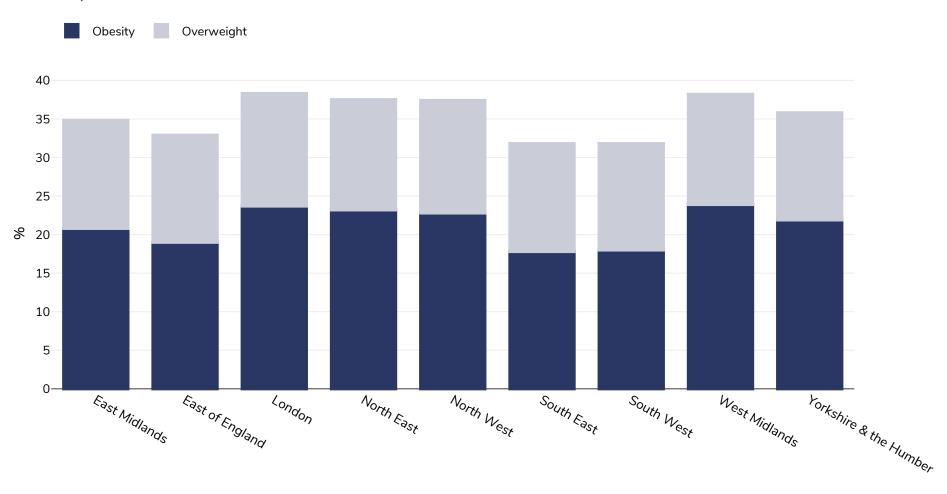

## England: Overweight/obesity by region

## WORLD BESITY

Children, 2019-2020

| Survey type:  | Measured |
|---------------|----------|
| Age:          | 10-11    |
| Sample size:  | 491138   |
| Area covered: | National |

National Child Measurement Programme, England - 2019/20 School Year (2020). Available at: <a href="https://digital.nhs.uk/data-and-information/publications/statistical/national-child-measurement-programme/2019-20-school-year">https://digital.nhs.uk/data-and-information/publications/statistical/national-child-measurement-programme/2019-20-school-year</a>. Last accessed: 13.04.21