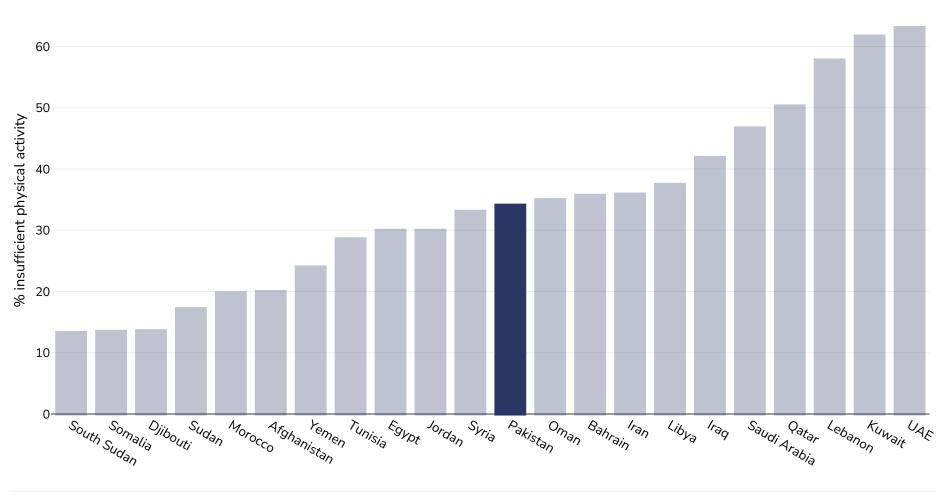

## Pakistan: Insufficient physical activity

## Men, 2022

Survey type:

Age:

Self-reported

18+

Area covered:
National

WHO (2024). Prevalence of insufficient physical activity among adults aged 18-years age-standardized estimate in 2022. Available at <a href="https://www.who.int/data/gho/data/indicators/indicator-details/GHO/prevalence-of-insufficient-physical-activity-among-adults-aged-type-details-details-details-details-details-details-details-details-details-details-details-details-details-details-details-details-details-details-details-details-details-details-details-details-details-details-details-details-details-details-details-details-details-details-details-details-details-details-details-details-details-details-details-details-details-details-details-details-details-details-details-details-details-details-details-details-details-details-details-details-details-details-details-details-details-details-details-details-details-details-details-details-details-details-details-details-details-details-details-details-details-details-details-details-details-details-details-details-details-details-details-details-details-details-details-details-details-details-details-details-details-details-details-details-details-details-details-details-details-details-details-details-details-details-details-details-details-details-details-details-details-details-details-details-details-details-details-details-details-details-details-details-details-details-details-details-details-details-details-details-details-details-details-details-details-details-details-details-details-details-details-details-details-details-details-details-details-details-details-details-details-details-details-details-details-details-details-details-details-details-details-details-details-details-details-details-details-details-details-details-details-details-details-details-details-details-details-details-details-details-details-details-details-details-details-details-details-details-details-details-details-details-details-details-details-details-details-details-details-details-details-details-details-details-details-details-details-details-details-details-details-de

18-years-(age-standardized-estimate)-(-)

Definitions:

References:

Percent of population attaining less than 150 minutes of moderate-intensity physical activity per week, or less than 75 minutes of vigorous-intensity physical activity per week, or equivalent.