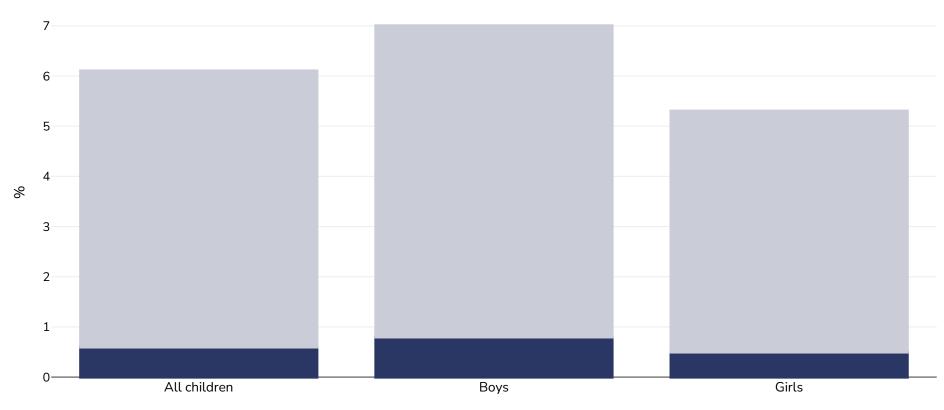

## WORLD BESITY

Children, 2015

Notes:

| Survey type:  | Self-reported                                                                                                                                                  |
|---------------|----------------------------------------------------------------------------------------------------------------------------------------------------------------|
| Age:          | 13-17                                                                                                                                                          |
| Sample size:  | 6529                                                                                                                                                           |
| Area covered: | National                                                                                                                                                       |
| References:   | Global School-based Student Health Survey (GSHS), available at https://www.who.int/ncds/surveillance/gshs/gshs_fs_nepal_2015.pdf?ua=1 (last accessed 24.11.20) |

nttps://www.who.int/ncds/surveillance/gshs/gshs\_ts\_nepal\_2015.pdf?ua=1 (last accessed 24.11.20)

wes:

WHO cutoffs.

Cutoffs: WHO