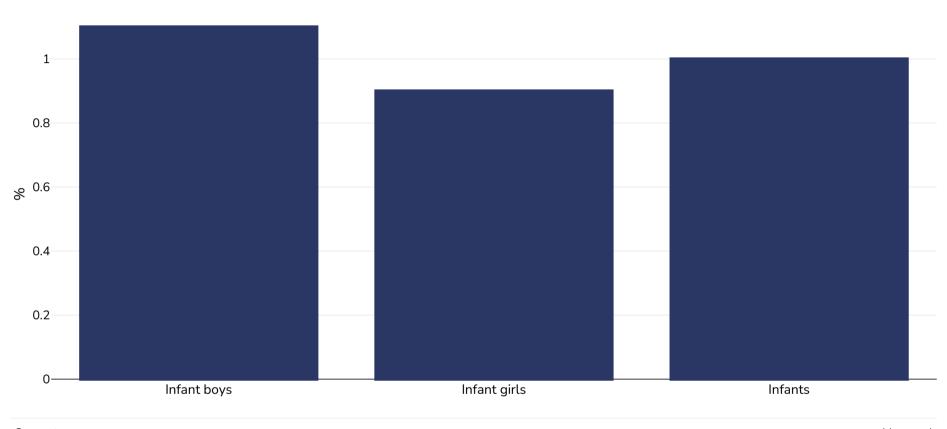

## Sri Lanka: Obesity prevalence

## Infants, 2016

References:

| Survey type:  | Measured |
|---------------|----------|
| Age:          | 0-5      |
| Sample size:  | 7908     |
| Area covered. | National |

Area covered:
National

Department of Census and Statistics (DCS) and Ministry of Health, Nutrition and Indigenous Medicine 2017. Sri Lanka Demographic and Health Survey 2016 Sri Lanka. <a href="https://www.aidsdatahub.org/resource/sri-lanka-demographic-and-health-survey-2016">https://www.aidsdatahub.org/resource/sri-lanka-demographic-and-health-survey-2016</a> (Accessed 18.05.21)

|        |  | 18 | .05.21)  |
|--------|--|----|----------|
| Notes: |  | I  | Infants. |

**Definitions:**Weight for Height. Overweight = >2SD

Cutoffs: Other