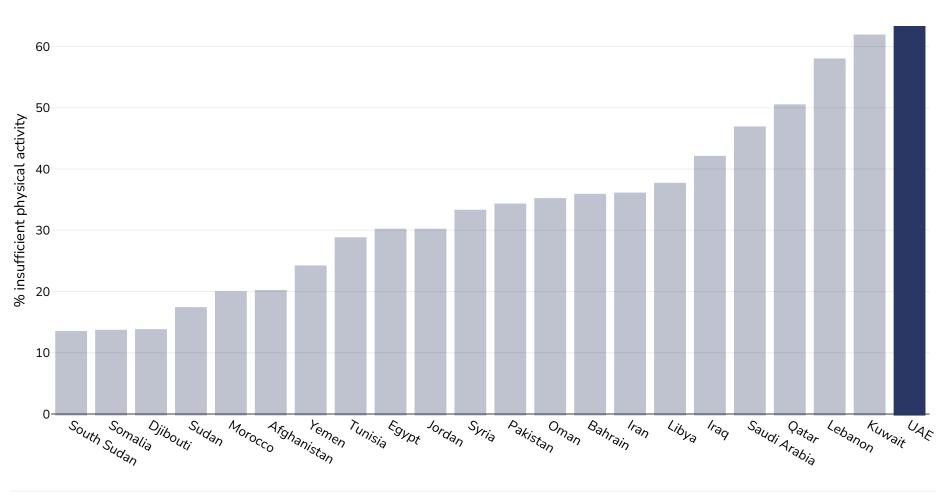

## United Arab Emirates: Insufficient physical activity

W RLD BESITY

Men, 2022

Survey type:

Age:

Self-reported

18+

Area covered:

18-years-(age-standardized-estimate)-(-)

Definitions:

References:

Percent of population attaining less than 150 minutes of moderate-intensity physical activity per week, or less than 75 minutes of vigorous-intensity physical activity per week, or equivalent.