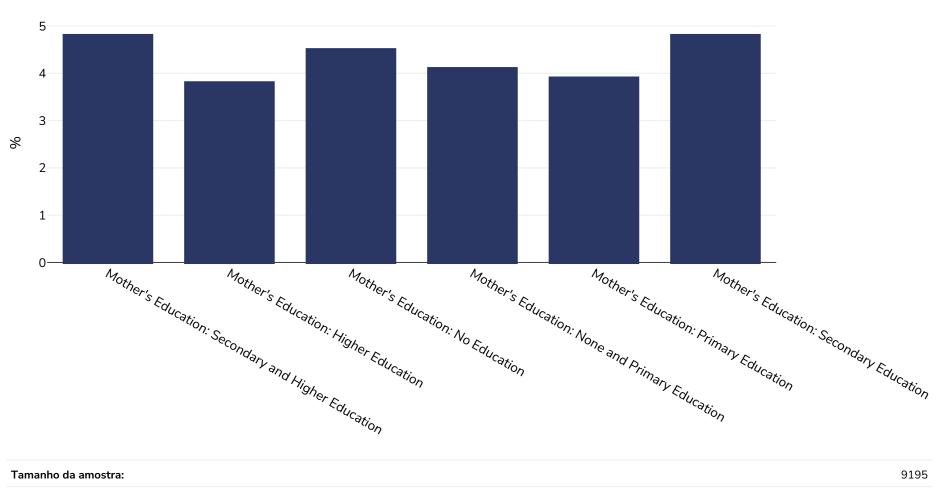

## República Democrática do Congo: Overweight/obesity by education Infants, 2013-2014

| DHS: Enquête démographique et de santé en République Démocratique du Congo 2013-2014. Demographic and Health Surveys.<br>Rockville, Maryland, USA : MPSMRM, MSP et ICF International, 2014 |
|--------------------------------------------------------------------------------------------------------------------------------------------------------------------------------------------|
|                                                                                                                                                                                            |

UNICEF/WHO/World Bank Joint Child Malnutrition Estimates Expanded Database: Overweight (Survey Estimates), May 2023, New York. For more information about the methodology, please consult <u>https://data.unicef.org/resources/jme-2023-country-consultations/</u>