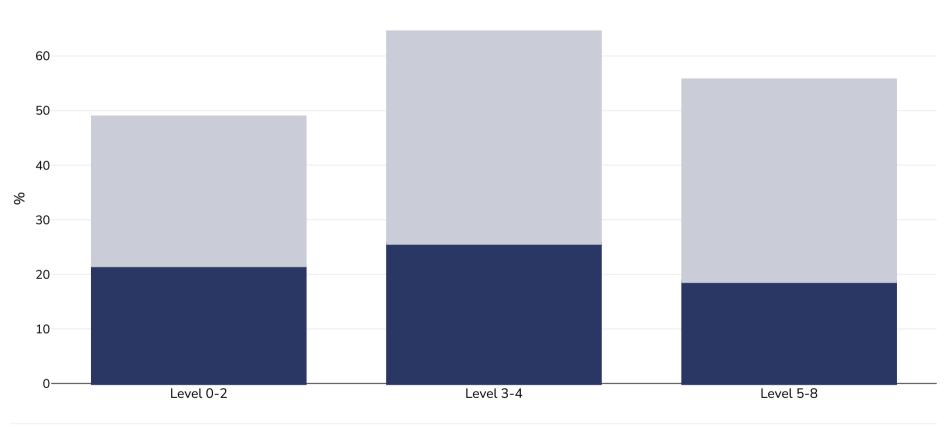

## Latvia: Overweight/obesity by education

## Adults, 2022

Notes:

Survey type:

Age:

Area covered:

Self-reported

16+

Area covered:

EUROSTAT 2022 data derived from EU statistics on income and living conditions (EU-SILC) survey which includes adults aged 16+ years. This differs from most EUROSTAT data which is derived from the Health Interview Surveys, which includes adults aged 15+ years (though sometimes only data from adults aged 18+ reported)