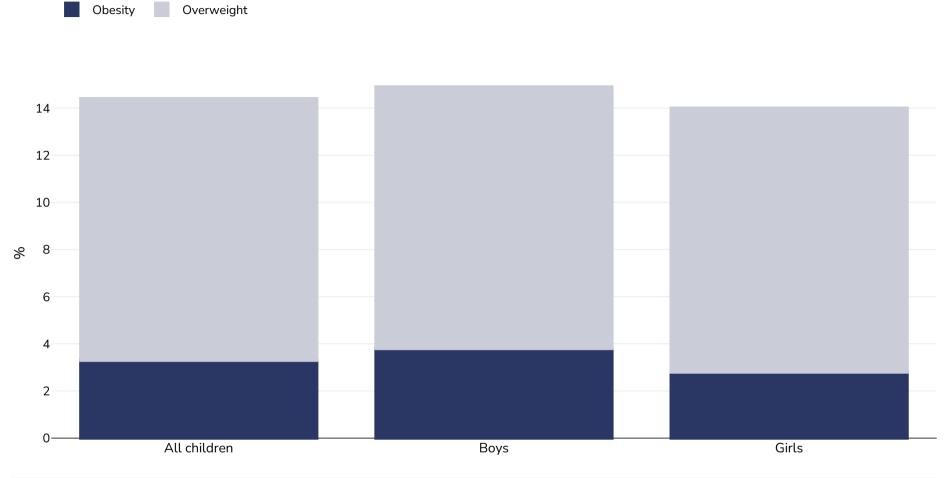

## Children, 2013

| Survey type:  | Measured                                                                                                                                                                                                                                                              |
|---------------|-----------------------------------------------------------------------------------------------------------------------------------------------------------------------------------------------------------------------------------------------------------------------|
| Age:          | 7-9                                                                                                                                                                                                                                                                   |
| Sample size:  | 5810                                                                                                                                                                                                                                                                  |
| Area covered: | National                                                                                                                                                                                                                                                              |
| References:   | Hyska J, Mersini E, Mone I, Burazeri G.Prevalence and demographic correlates of overweight and obesity among children in a transitional southeastern European population.J Community Health. 2014 Oct;39(5):828-34. doi: 10.1007/s10900-014-9888-9.                   |
| Notes:        | NB. Combined child data estimated. These estimates were calculated by weighting male and female survey results. Weighting based on<br>World Bank Population % total female 2019 ( <u>https://data.worldbank.org/indicator/SP.POP.TOTL.FE.ZS</u> - accessed 21.10.20)' |
| Definitions:  | IOTF Cut Off - WHO also available in original source                                                                                                                                                                                                                  |
| Cutoffs:      | IOTF                                                                                                                                                                                                                                                                  |