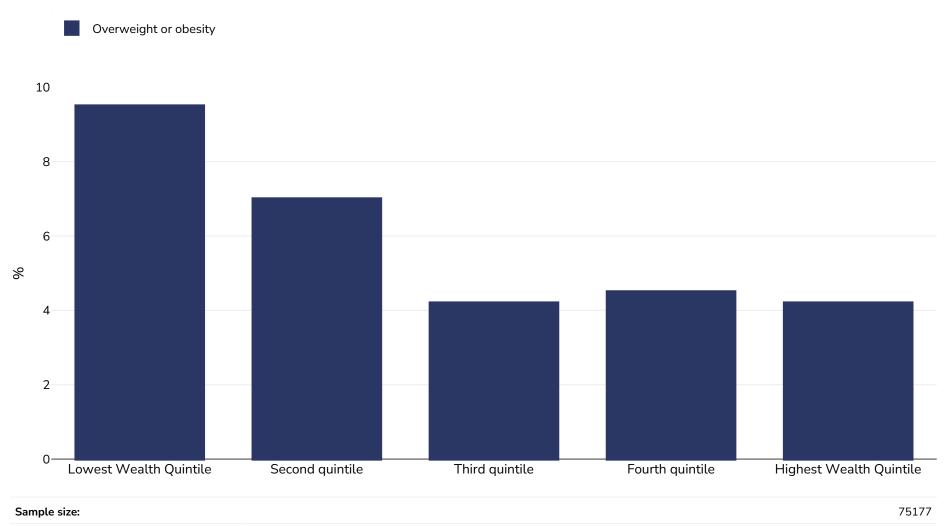

## Estonia: Overweight/obesity by socio-economic group

=>+SD

Infants, 2013-2015

Notes:

References:

**Definitions:** 

Other: National Dietary Survey among children up to ten years old and breastfeeding mothers in Estonia. EFSA supporting publication 2017:EN-1199. 25 pp.doi:10.2903/sp.efsa.2017.EN-1199