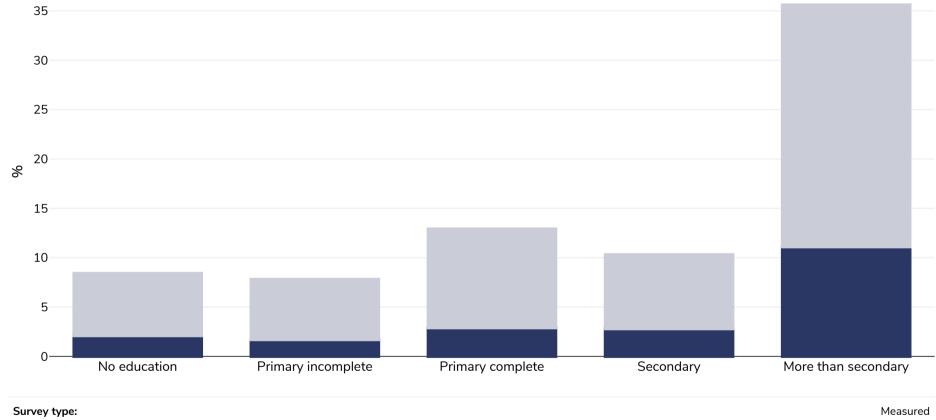

## Lesotho: Overweight/obesity by education

## WORLD BESITY

Men, 2014

| 5            |              |               |                                                                                                                                                                                    |                          |            |                        |              |                            |     |
|--------------|--------------|---------------|------------------------------------------------------------------------------------------------------------------------------------------------------------------------------------|--------------------------|------------|------------------------|--------------|----------------------------|-----|
| 0—           |              |               |                                                                                                                                                                                    |                          |            |                        |              | _                          |     |
| 0            | No education | Primary incom | plete I                                                                                                                                                                            | Primary complete         |            | Secondary              |              | More than secondary        |     |
| Survey type: |              |               |                                                                                                                                                                                    |                          |            |                        | Measu        | red                        |     |
| Age:         |              |               |                                                                                                                                                                                    |                          |            |                        |              | 15-                        | 49  |
| Sample size: |              |               |                                                                                                                                                                                    |                          |            |                        |              | 57                         | '38 |
| Area covered | l:           |               |                                                                                                                                                                                    |                          |            |                        |              | Natio                      | nal |
| References:  |              | Lesotho       | Lesotho Demographic and Health Survey 2014, <a href="https://dhsprogram.com/pubs/pdf/FR309/FR309.pdf">https://dhsprogram.com/pubs/pdf/FR309/FR309.pdf</a> (Last accessed 05.08.20) |                          |            |                        |              |                            |     |
| Notes:       |              |               |                                                                                                                                                                                    |                          |            |                        |              | 3155 Women, 2583 M         | 1en |
|              |              | Unless oth    | nerwise noted, overv                                                                                                                                                               | weight refers to a BMI b | etween 25k | g and 29.9kg/m², obesi | ty refers to | o a BMI greater than 30kg/ | m². |