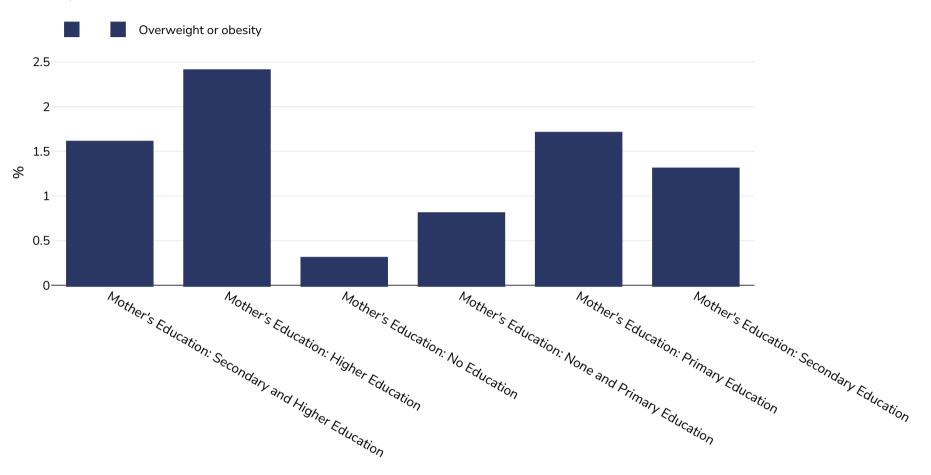

## Nepal: Overweight/obesity by education

## WORLD SBESITY

=>+SD

Infants, 2016-2017

Notes:

**Definitions:** 

Sample size: 2487

References: DHS: Nepal Demographic and Health Survey 2016. Kathmandu, Nepal: Ministry of Health, Nepal. 2017

UNICEF/WHO/World Bank Joint Child Malnutrition Estimates Expanded Database: Overweight (Survey Estimates), May 2023, New

York. For more information about the methodology, please consult <a href="https://data.unicef.org/resources/jme-2023-country-consultations/">https://data.unicef.org/resources/jme-2023-country-consultations/</a>