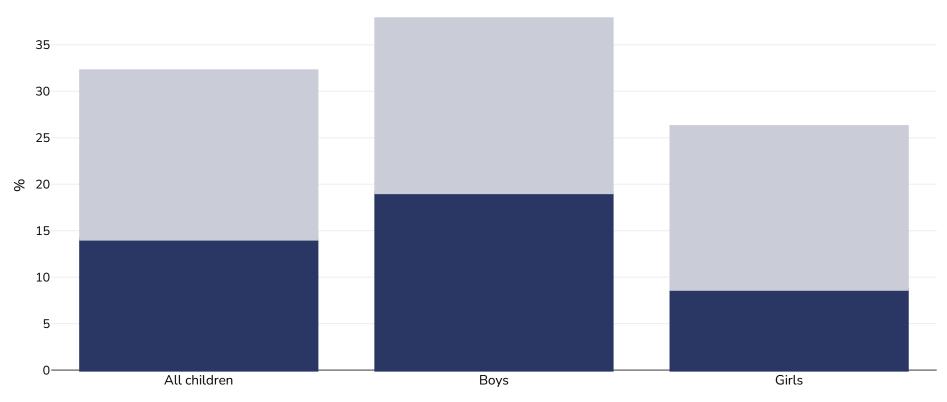

## Peru: Obesity prevalence

## Children, 2013-2014

| Survey type:  | Measured                                                                                                                                                                                                                                                    |
|---------------|-------------------------------------------------------------------------------------------------------------------------------------------------------------------------------------------------------------------------------------------------------------|
| Age:          | 5-13                                                                                                                                                                                                                                                        |
| Sample size:  | 2801                                                                                                                                                                                                                                                        |
| Area covered: | National                                                                                                                                                                                                                                                    |
| References:   | Carolina Tarqui-Mamani, Doris Alvarez-Dongo, Paula Espinoza-Oriundo. Prevalence and factors associated with overweight and obesity in Peruvian primary school children. Rev. salud pública 20 (2) Mar-Apr 2018 ¬ï https://doi.org/10.15446/rsap.V20n2.68082 |

Notes: WHO Cut off Used

Cutoffs: WHO