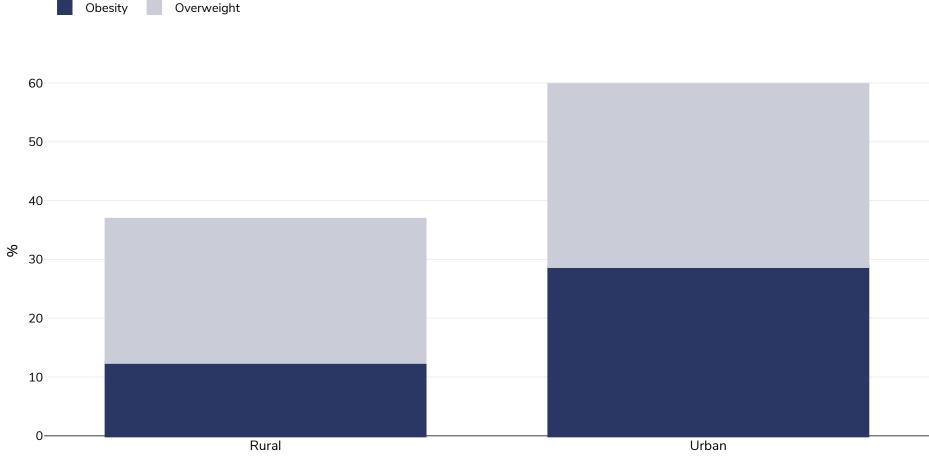

## Ghana: Overweight/obesity by region

## W RLD BESITY

Women, 2022

| Survey type:  | Measured                                                                                                                      |
|---------------|-------------------------------------------------------------------------------------------------------------------------------|
| Age:          | 20-49                                                                                                                         |
| Sample size:  | 10498                                                                                                                         |
| Area covered: | National                                                                                                                      |
| References:   | Ghana Statistical Service (GSS) and ICE 2024. Ghana Demographic and Health Survey 2022. Accra. Ghana, and Rockville, Maryland |