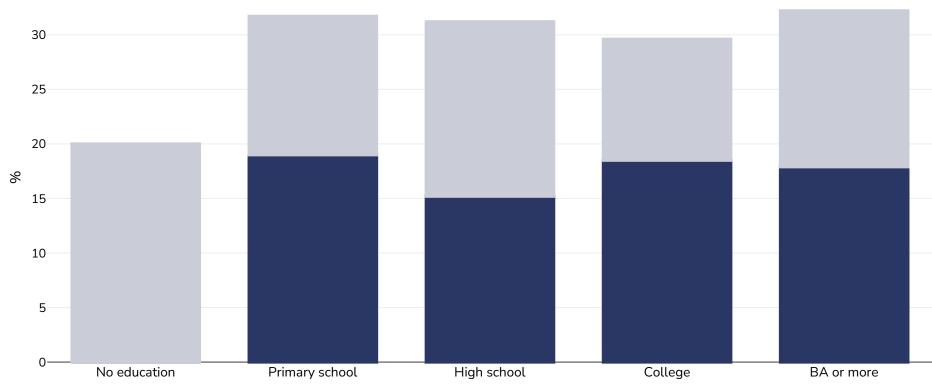

## Palestine: Overweight/obesity by education

## Children, 2017

**Cutoffs:** 

|               | No caucation | Timary School | r light school                                                                       | College | BA of more               |
|---------------|--------------|---------------|--------------------------------------------------------------------------------------|---------|--------------------------|
| Survey type:  |              |               |                                                                                      |         | Measured                 |
| Age:          |              |               |                                                                                      |         | 6-12                     |
| Sample size:  |              |               |                                                                                      |         | 1320                     |
| Area covered: |              |               |                                                                                      |         | Nablus                   |
| References:   |              |               | weight and obesity among Palestinian<br>onal study. <u>https://www.ncbi.nlm.nih.</u> |         |                          |
| Notes:        |              |               |                                                                                      |         | Maternal education level |