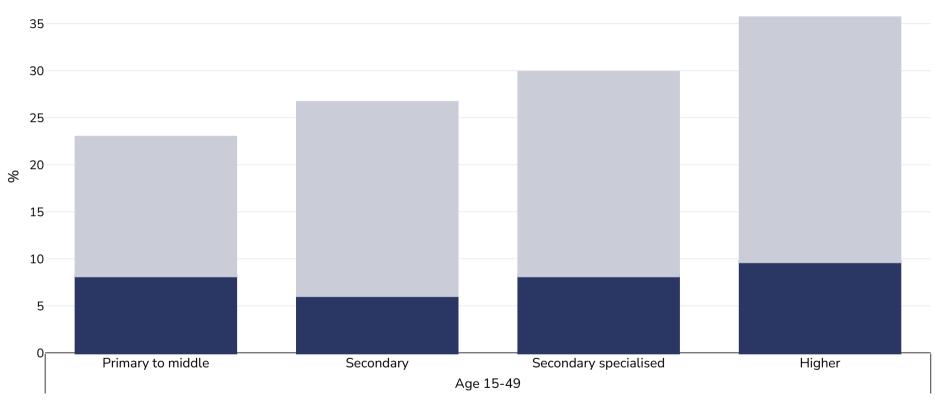

## Uzbekistan: Overweight/obesity by education

Unless otherwise noted, overweight refers to a BMI between 25kg and 29.9kg/m², obesity refers to a BMI greater than 30kg/m².