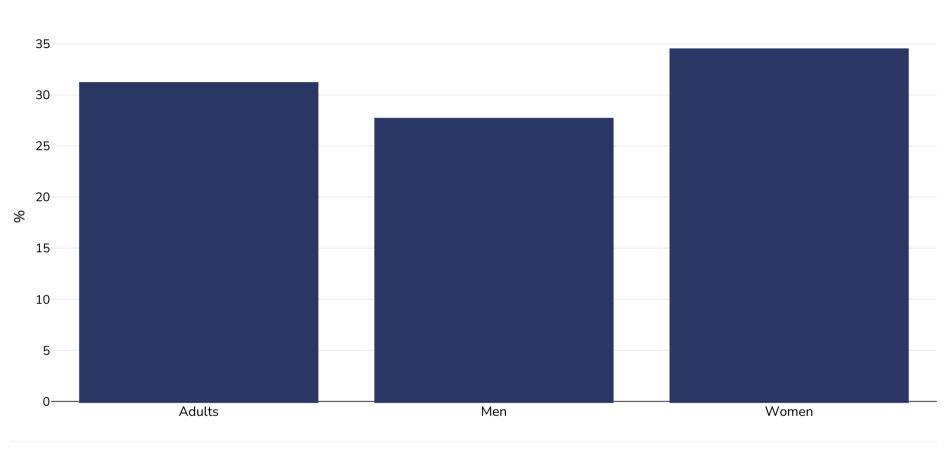

## Philippines: Obesity prevalence

## Adults, 2013-2014

WORLD BESITY

Overweight or obesity

| Survey type:  | Measured                                                                                                                             |
|---------------|--------------------------------------------------------------------------------------------------------------------------------------|
| Age:          | 20+                                                                                                                                  |
| Sample size:  | 172,323                                                                                                                              |
| Area covered: | National                                                                                                                             |
| References:   | 8th National Nutrition Survey. https://fnri.dost.gov.ph/index.php/19-nutrition-statistic/175-national-nutrition-survey#8th-nns (Last |

8th National Nutrition Survey. <a href="https://fnri.dost.gov.ph/index.php/19-nutrition-statistic/175-national-nutrition-survey#8th-nns">https://fnri.dost.gov.ph/index.php/19-nutrition-statistic/175-national-nutrition-survey#8th-nns</a> (Last accessed 28.09.20)