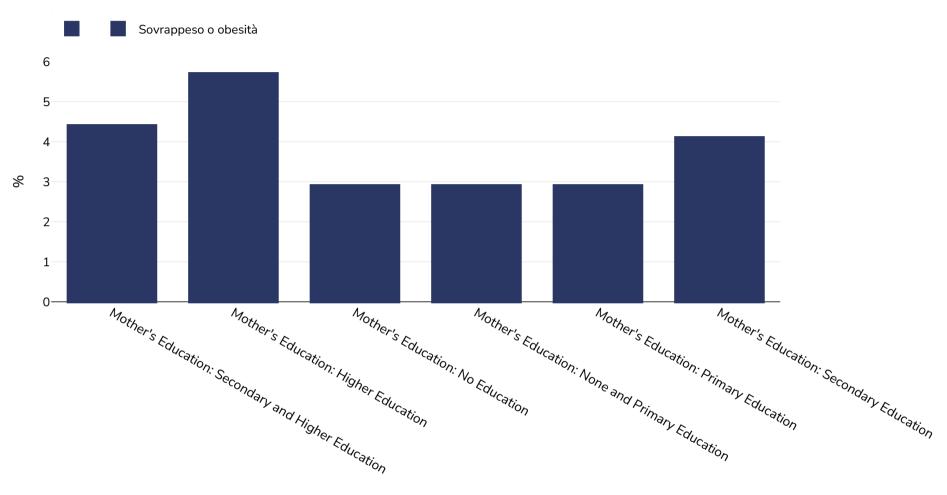

## Laos: Overweight/obesity by education

## Infants, 2017

Dimensioni del campione: 11359

Riferimenti: MICS-DHS: Lao Social Indicator Survey II 2017, Survey Findings Report. Vientiane, Lao PDR: Lao Statistics Bureau and UNICEF

Fines Biro. Lab Social maleator Sarvey in 2017, Sarvey i manigo report Visitatine, Lab Catalogue Bareat and Ornell