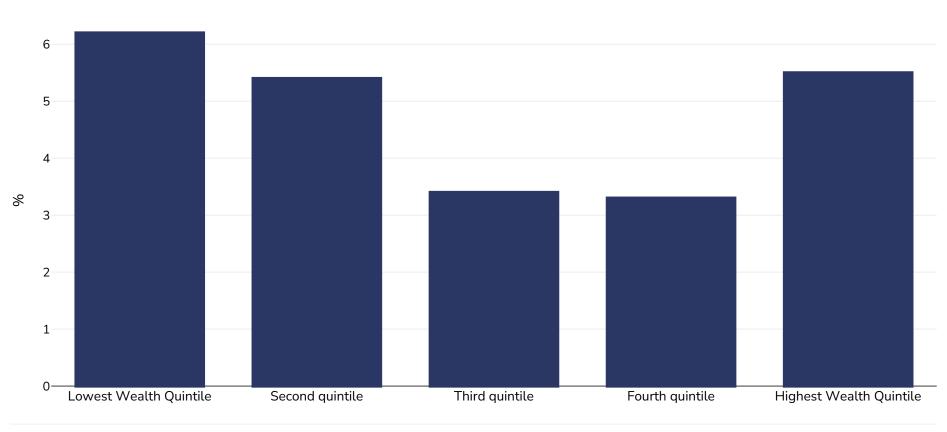

## Pakistan: Overweight/obesity by socio-economic group

Infants, 2012-2013

Overweight or obesity

Sample size: 3617

References:

DHS: Pakistan demographic and health survey 2012-13. Demographic and Health Surveys. Islamabad, Pakistan, and Calverton, Maryland, USA: NIPS and ICF International, 2013