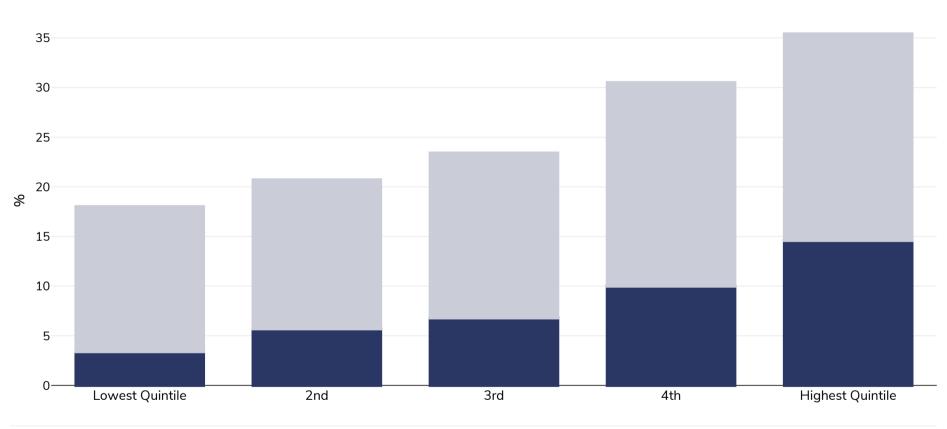

## Liberia: Overweight/obesity by education

Unless otherwise noted, overweight refers to a BMI between 25kg and 29.9kg/m², obesity refers to a BMI greater than 30kg/m².