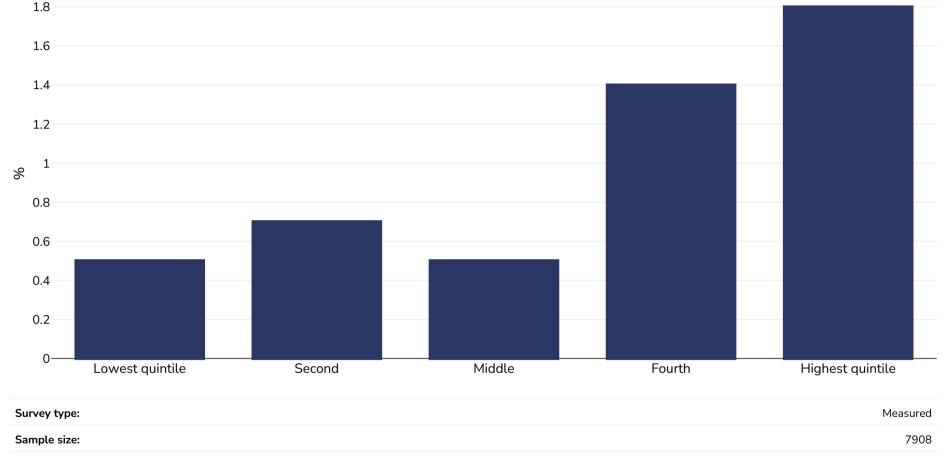

## Sri Lanka: Overweight/obesity by socio-economic group

## WORLD

National

Infants, 2016

Area covered:

References:

Department of Census and Statistics (DCS) and Ministry of Health, Nutrition and Indigenous Medicine 2017. Sri Lanka Demographic and Health Survey 2016 Sri Lanka. <a href="https://www.aidsdatahub.org/resource/sri-lanka-demographic-and-health-survey-2016">https://www.aidsdatahub.org/resource/sri-lanka-demographic-and-health-survey-2016</a> (Accessed 18.05.21)

Notes:

**Definitions:**Weight for Height. Overweight = >2SD

weight for rieight. Overweight = >2

Cutoffs: Other