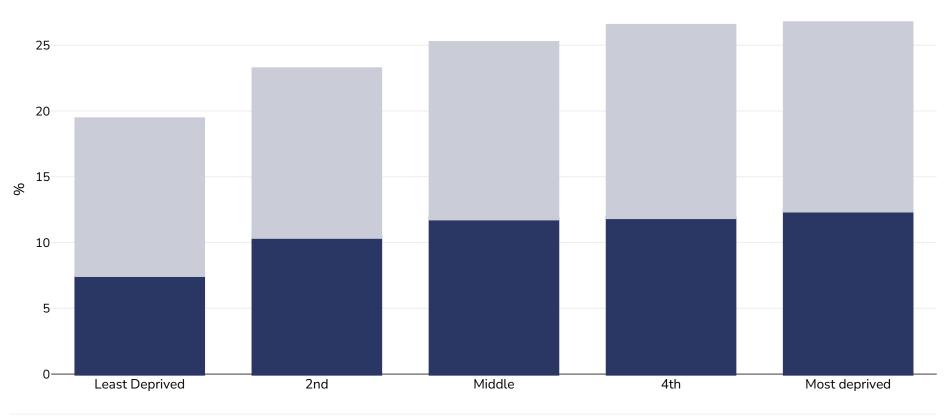

## Wales: Overweight/obesity by socio-economic group

0-5 years girls, 2022-2023

| Survey type:  | Measured                                                                                                           |
|---------------|--------------------------------------------------------------------------------------------------------------------|
| Age:          | 4-5                                                                                                                |
| Sample size:  | 29916                                                                                                              |
| Area covered: | National                                                                                                           |
| References:   | Child Measurement Programme 2022/23. Public Health Wales NHS Trust https://phw.nhs.wales/services-and-teams/child- |

For Wales-level reporting, national fifths of deprivation are used. These split all small areas in Wales into five equal bands of

Notes:

deprivation.