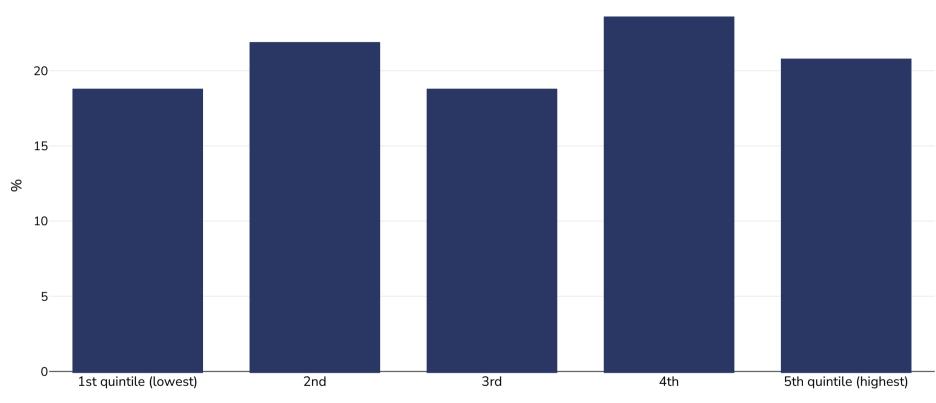

## Kazakhstan: Overweight/obesity by socio-economic group

IOTF

Infant girls, 2010-2011

**Cutoffs:** 

Overweight or obesity

| 0—                    |                                                                 |                                                                                                         |     |                        |
|-----------------------|-----------------------------------------------------------------|---------------------------------------------------------------------------------------------------------|-----|------------------------|
| 1st quintile (lowest) | 2nd                                                             | 3rd                                                                                                     | 4th | 5th quintile (highest) |
| Survey type:          |                                                                 |                                                                                                         |     | Measured               |
| Age:                  |                                                                 |                                                                                                         |     | 2-4                    |
| Sample size:          |                                                                 |                                                                                                         |     | 2939                   |
| Area covered:         |                                                                 |                                                                                                         |     | National               |
| References:           | K                                                               | Kazakhstan MICS 2010-11 Survey - data analysed by R Jackson Leach, F Montague. World Obesity Federation |     |                        |
| Notes:                | IOTF International Monthly Cut Off's applied Age range 2-4.9yrs |                                                                                                         |     |                        |