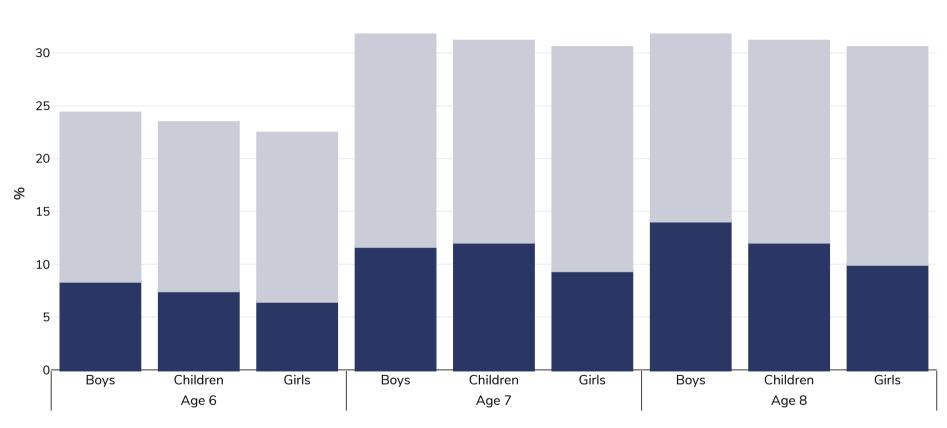

## Children, 2018-2020

Overweight Obesity

| Survey type:  | Meas                                                                                                                                                                                              | sured   |
|---------------|---------------------------------------------------------------------------------------------------------------------------------------------------------------------------------------------------|---------|
| Sample size:  | 50                                                                                                                                                                                                | 6869    |
| Area covered: | Nat                                                                                                                                                                                               | itional |
| References:   | Report on the fifth round of data collection, 2018–2020: WHO European Childhood Obesity Surveillance Initiative (COSI). Copenha<br>WHO Regional Office for Europe; 2022. Licence: CC BY-NC-SA 3.0 | •       |