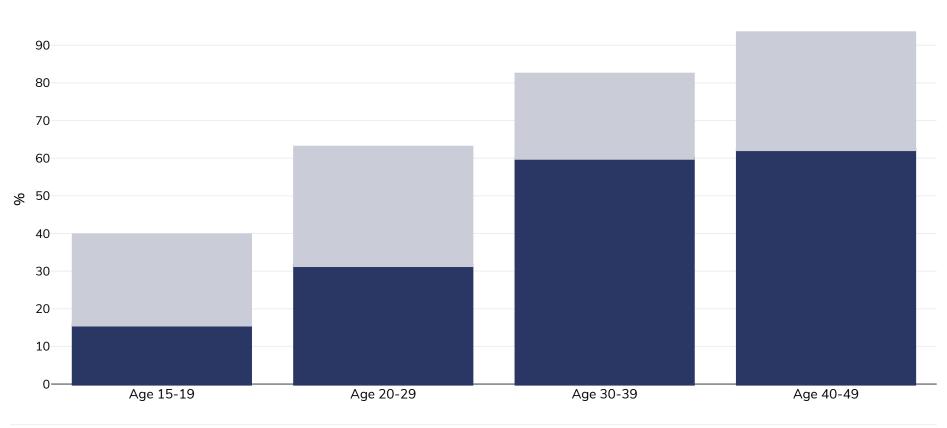

## Marshall Islands: Overweight/obesity by age

## WORLD

Women, 2016-2017

Survey type:

Sample size:

Area covered:

National

References:

Republic of the Marshall Islands Ministry of Health and Human Services, RMI Economic, Policy Planning and Statistics Office and UNICEF. 2017. Republic of the Marshall Islands Integrated Child Health and Nutrition Survey 2017, Final Report. Majuro, Republic of the Marshall Islands: Republic of the Marshall Islands Ministry of Health and Human Services, RMI Economic, Policy Planning and Statistics Office