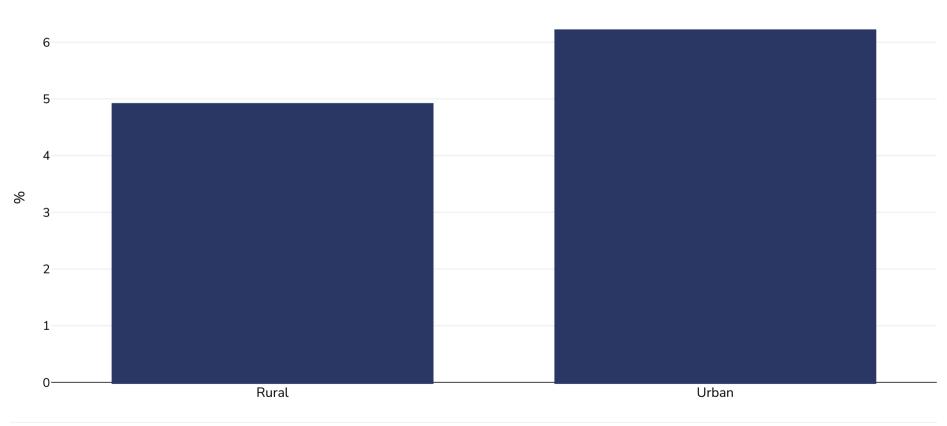

## Kenya: Overweight/obesity by region

Infants, 1994

Overweight or obesity

Sample size: 3693543

References: Other: Fifth child nutrition survey, 1994. Welfare monitoring survey. Nairobi, Kenya, 1995.

UNICEF/WHO/World Bank Joint Child Malnutrition Estimates Expanded Database: Overweight (Survey Estimates), May 2023, New York, For more information about the methodology, please consult https://data.unicef.org/resources/ime-2023-country-consultations/