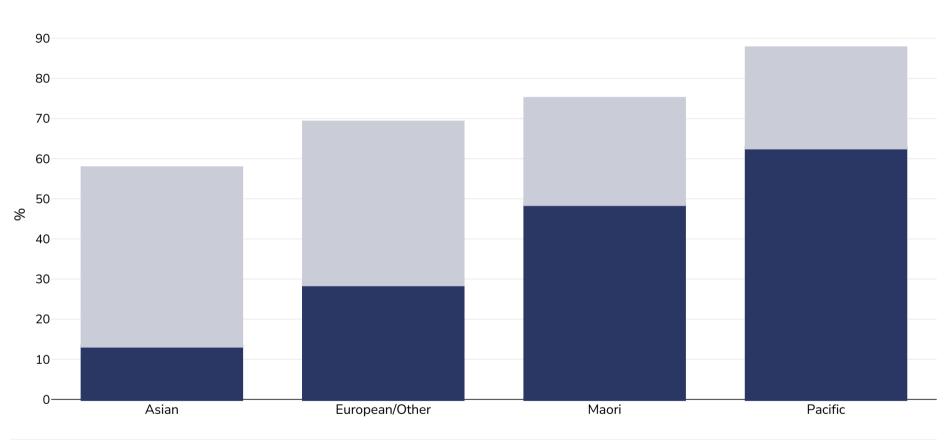

## New Zealand: Overweight/obesity by ethnicity

Men, 2018-2019

| Survey type:  | Measured                                                                                                                      |
|---------------|-------------------------------------------------------------------------------------------------------------------------------|
| Age:          | 15+                                                                                                                           |
| Sample size:  | 12,580                                                                                                                        |
| Area covered: | National                                                                                                                      |
| References:   | New Zealand Health Survey. https://www.health.govt.nz/publication/annual-update-key-results-2018-19-new-zealand-health-survey |