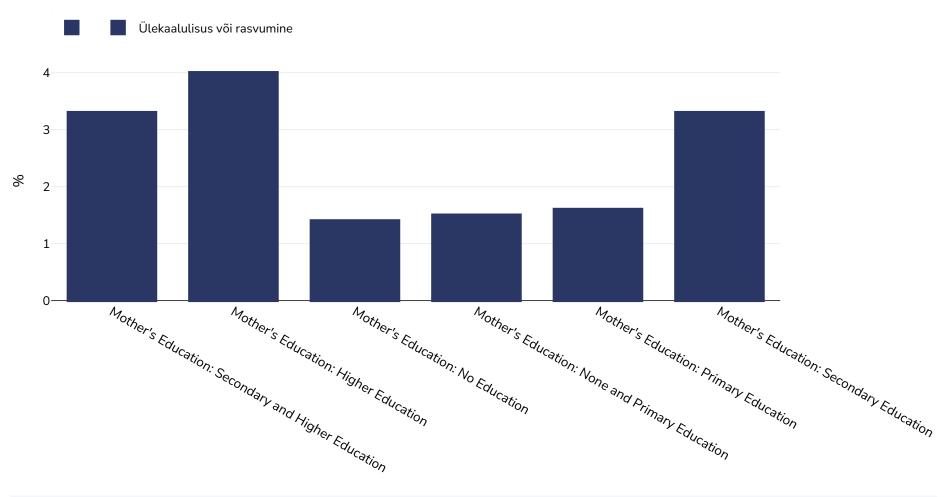

## Eritrea: Overweight/obesity by education

## WORLD BESITY

Infants, 2002

Märkused:

| Valimi suurus: | 5619 |
|----------------|------|
|                |      |

Viited: DHS: Eritrea demographic and health survey 2002. Demographic and Health Surveys. Calverton, Maryland, USA: National Statistics amd Evaluation Office and ORC Macro, 2003