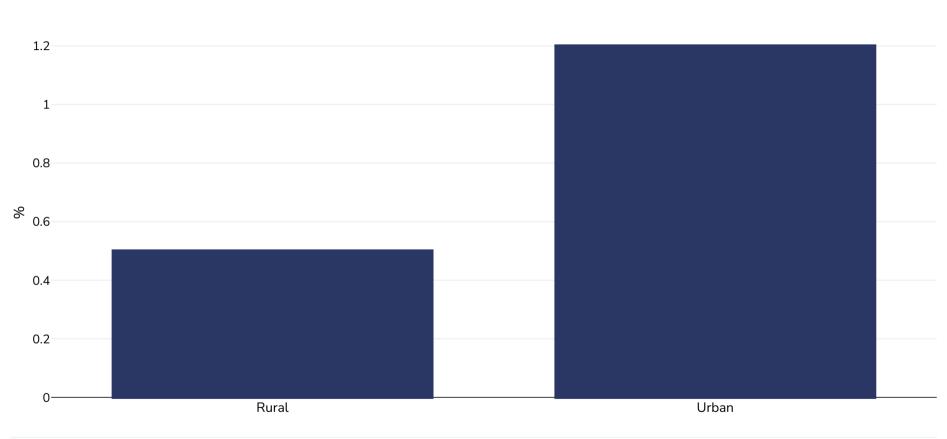

## Sri Lanka: Overweight/obesity by region

=>+SD

Infants, 2012

Notes:

**Definitions:** 

Sample size: 7305

References: Other: Sri Lanka National Nutrition and Micronutrient Survey 2012

UNICEF/WHO/World Bank Joint Child Malnutrition Estimates Expanded Database: Overweight (Survey Estimates), May 2023, New York. For more information about the methodology, please consult https://data.unicef.org/resources/jme-2023-country-consultations/