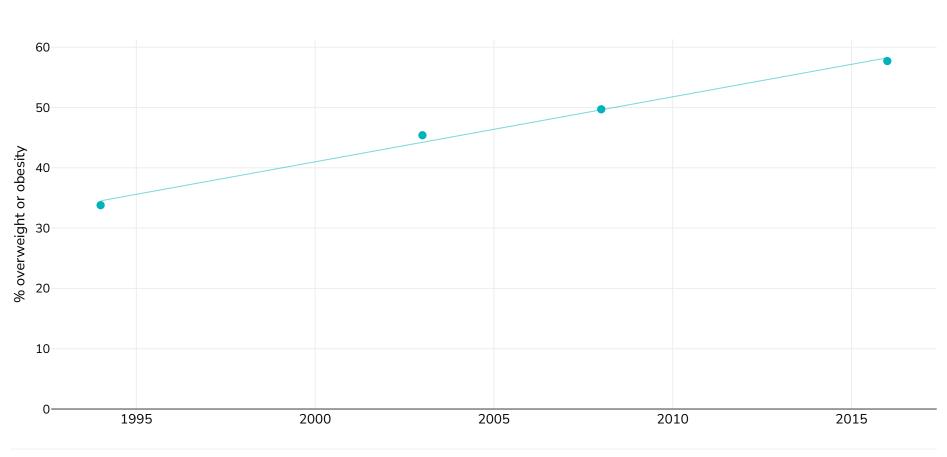

## Bolivia: % Adults living with overweight or obesity in Bolivia 1994-2008

Overweight or obesity, Women

Survey type:

Measured

References: For full details of references visit <a href="https://data.worldobesity.org/">https://data.worldobesity.org/</a>

Notes: Adults 15-49

Unless otherwise noted, overweight refers to a BMI between 25kg and 29.9kg/m², obesity refers to a BMI greater than 30kg/m².

Different methodologies may have been used to collect this data and so data from different surveys may not be strictly comparable. Please check with original data sources for methodologies used.