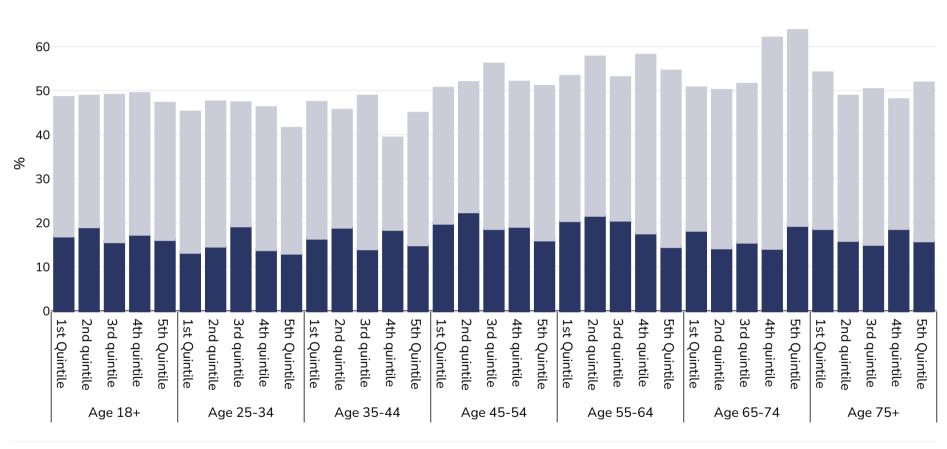

## Ireland: Overweight/obesity by age and socio-economic group

Women, 2014

Survey type: Self-reported

Area covered: National

References: Eurostat Database: <a href="http://appsso.eurostat.ec.europa.eu/nui/show.do?dataset=hlth\_ehis\_bm1e&lang=en">http://appsso.eurostat.ec.europa.eu/nui/show.do?dataset=hlth\_ehis\_bm1e&lang=en</a> (last accessed 9 November 2016)

Notes: Some Irish <a href="http://appsso.eurostat.ec.europa.eu/nui/show.do?dataset=hlth\_ehis\_bm1i&lang=en">http://appsso.eurostat.ec.europa.eu/nui/show.do?dataset=hlth\_ehis\_bm1i&lang=en</a> Insufficient data to display 18-24 age category separately