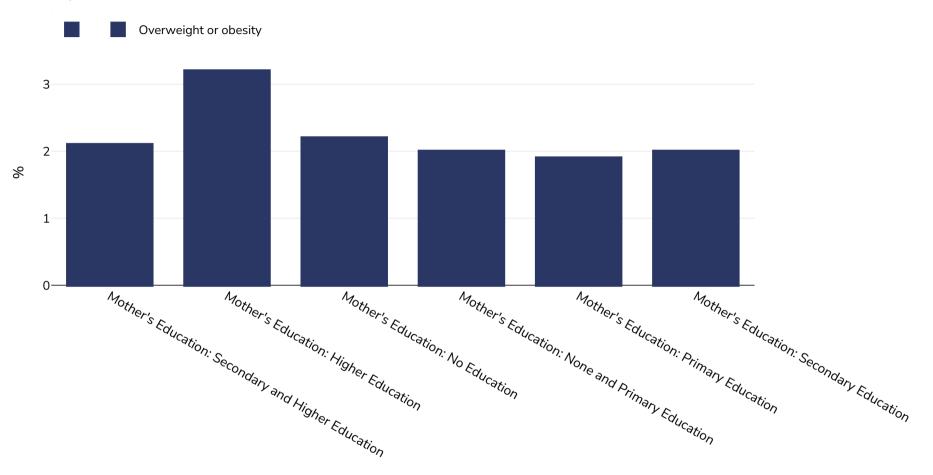

## Laos: Overweight/obesity by education

Infants, 2011-2012

Sample size: 10671

References: MICS-DHS: Lao social indicator survey LSIS (MICS/DHS). Vientiane, Lao PDR: MoH and LSB, 2012

UNICEF/WHO/World Bank Joint Child Malnutrition Estimates Expanded Database: Overweight (Survey Estimates), May 2023, New York, For more information about the methodology, please consult https://data.unicef.org/resources/ime-2023-country-consultations/