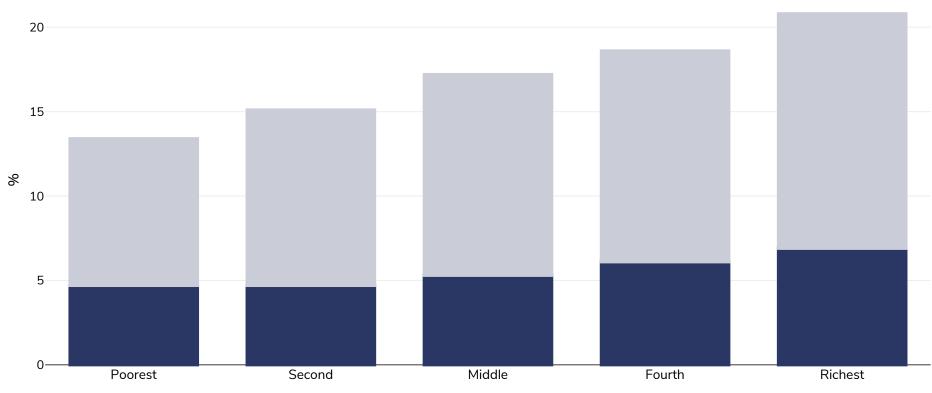

## Pakistan: Overweight/obesity by socio-economic group

WHO

Girls, 2018

**Cutoffs:** 

| 0—                     |                                                                                                                                                                                                                             |        |        |        |          |  |
|------------------------|-----------------------------------------------------------------------------------------------------------------------------------------------------------------------------------------------------------------------------|--------|--------|--------|----------|--|
|                        | Poorest                                                                                                                                                                                                                     | Second | Middle | Fourth | Richest  |  |
| Survey type:  Measured |                                                                                                                                                                                                                             |        |        |        |          |  |
| Age:                   |                                                                                                                                                                                                                             |        |        |        | 10-19    |  |
| Area covered:          | :                                                                                                                                                                                                                           |        |        |        | National |  |
| References:            | Pakistan National Nutrition Survey 2018 <a href="https://www.unicef.org/pakistan/media/2826/file/National%20Nutrition%20S">https://www.unicef.org/pakistan/media/2826/file/National%20Nutrition%20S</a> (Accessed 03.11.20) |        |        |        |          |  |
| Notes:                 | Notes:  BMI-for-age cut-offs also available                                                                                                                                                                                 |        |        |        |          |  |