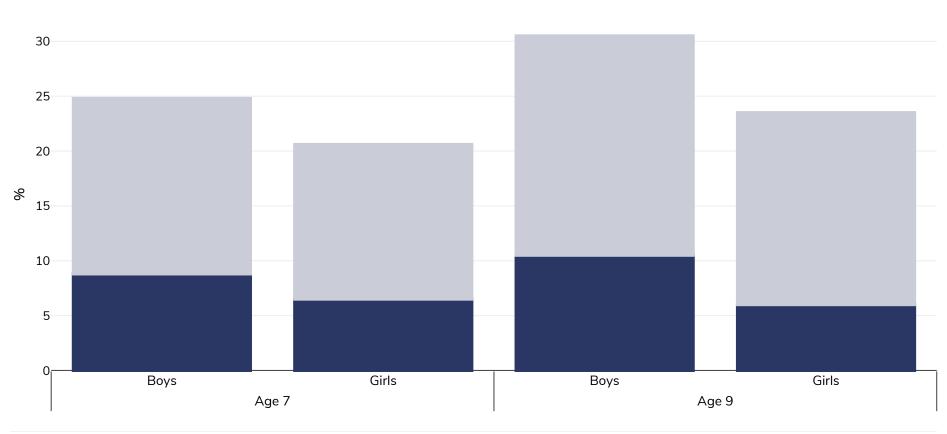

## Latvia: Overweight/obesity by age

## Children, 2015-2017

| Survey type:  | Measured |
|---------------|----------|
| Sample size:  | 5350     |
| Area covered: | National |

References:

WHO European Childhood Obesity Surveillance Initiative (COSI) Report on the fourth round of data collection, 2015–2017 (2021). Available at: <a href="https://www.euro.who.int/en/health-topics/disease-prevention/nutrition/activities/who-european-childhood-obesity-">https://www.euro.who.int/en/health-topics/disease-prevention/nutrition/activities/who-european-childhood-obesity-</a>

surveillance-initiative-cosi/cosi-publications/who-european-childhood-obesity-surveillance-initiative-cosi-report-on-the-fourth-round-of-data-collection,-20152017-2021. Accessed 19.05.21.