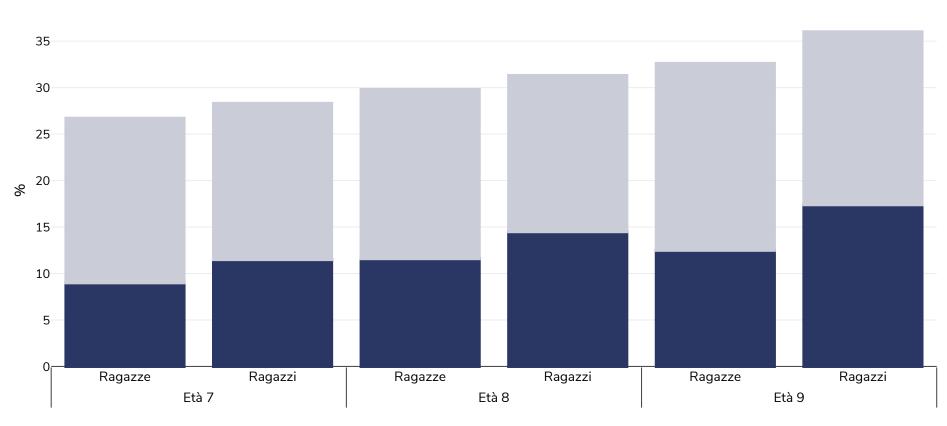

## Finlandia: Sovrappeso/obesità per età

## Bambini, 2015-2017

| Tipo di sondaggio:       | Misurato  |
|--------------------------|-----------|
| Dimensioni del campione: | 12,961    |
| Area conerta:            | Nazionale |

Riferimenti:

WHO European Childhood Obesity Surveillance Initiative (COSI) Report on the fourth round of data collection, 2015–2017 (2021). Available at: https://www.euro.who.int/en/health-topics/disease-prevention/nutrition/activities/who-european-childhood-obesity-