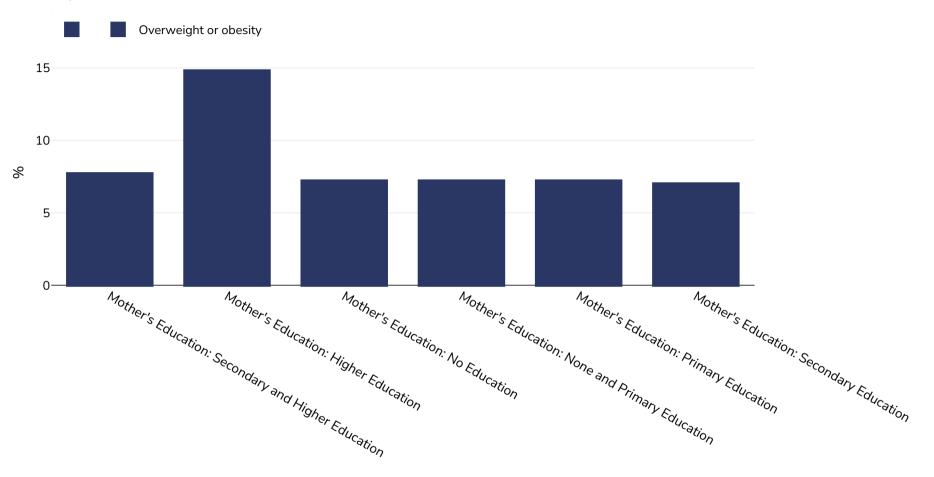

## Lesotho: Overweight/obesity by education

=>+SD

Infants, 2009-2010

Notes:

**Definitions:** 

Sample size: 2118

References: DHS: Lesotho demographic and health survey 2009. Demographic and Health Surveys. Maseru, Lesotho: MOHSW and ICF Macro, 2010