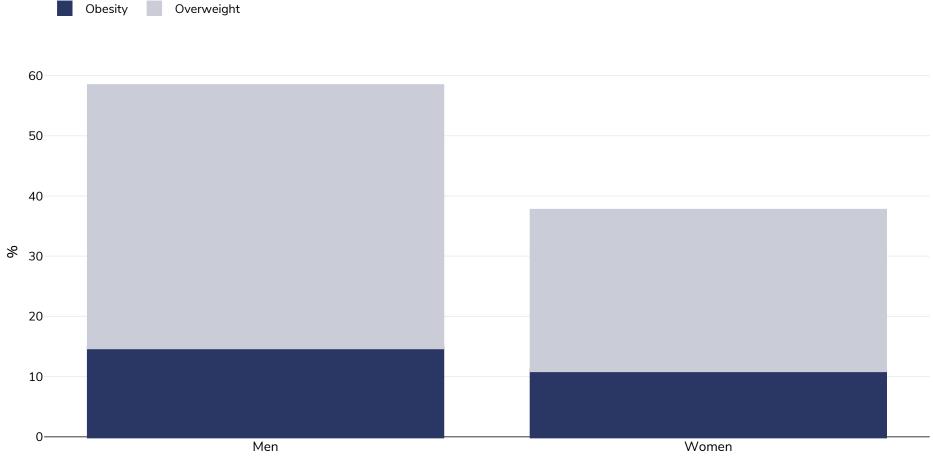

## Adults, 2002

|               | 116.1                                                                                | ,, e,,,,e,,,                                      |
|---------------|--------------------------------------------------------------------------------------|---------------------------------------------------|
| Survey type:  |                                                                                      | Measured                                          |
| Age:          |                                                                                      | 25-64                                             |
| Sample size:  |                                                                                      | 1032                                              |
| Area covered: |                                                                                      | Regional                                          |
| References:   | Berg C. Rosengeren A. Aires N. Lappas G. Toren K. Thelle D and Lissner L. (2005). Tr | rends in overweight and obesity from 1985 to 2002 |