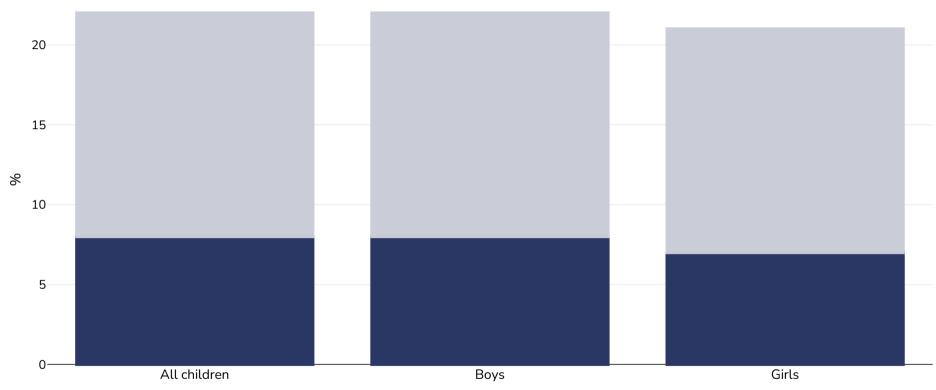

## WORLD BESITY

WHO 2007

Children, 2022-2024

**Cutoffs:** 

| Survey type:  | Measured                                                                                                                                                                                                    |
|---------------|-------------------------------------------------------------------------------------------------------------------------------------------------------------------------------------------------------------|
| Age:          | 7                                                                                                                                                                                                           |
| Area covered: | National                                                                                                                                                                                                    |
| References:   | WHO European Childhood Obesity Surveillance Initiative (COSI): A brief review of results from round 6 of COSI (2022-2024).  Copenhagen: WHO Regional Office for Europe; 2024. Licence: CC BY-NC-SA 3.0 IGO. |
| Notes:        | Germany data is only for the Bremen region. Kazakhstan data is only for the Almaty region                                                                                                                   |