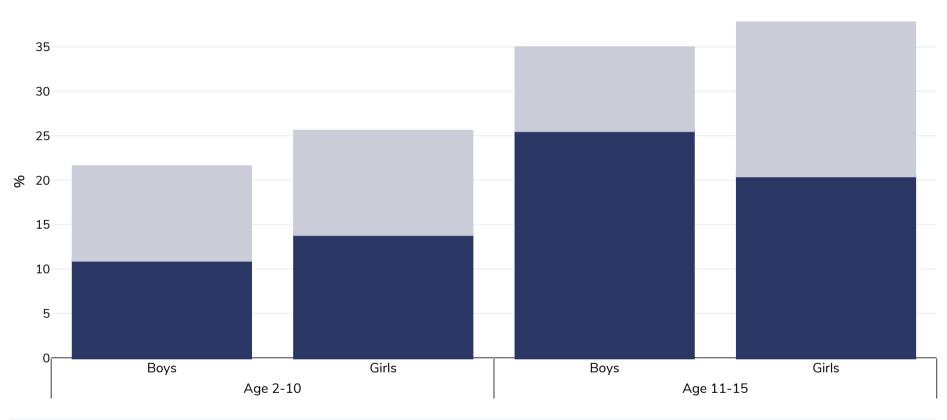

## England: Overweight/obesity by age

## WORLD

Other

Children, 2016

**Cutoffs:** 

| Survey type:  | Measured                                                                                                                                                                         |
|---------------|----------------------------------------------------------------------------------------------------------------------------------------------------------------------------------|
| Sample size:  | 1334                                                                                                                                                                             |
| Area covered: | National                                                                                                                                                                         |
| References:   | Health Survey for England 2016. Available at: <a href="https://digital.nhs.uk/catalogue/PUB30169">https://digital.nhs.uk/catalogue/PUB30169</a> (Last accessed 13 December 2017) |
| Notes:        | 85th and 95th Centile                                                                                                                                                            |
|               |                                                                                                                                                                                  |