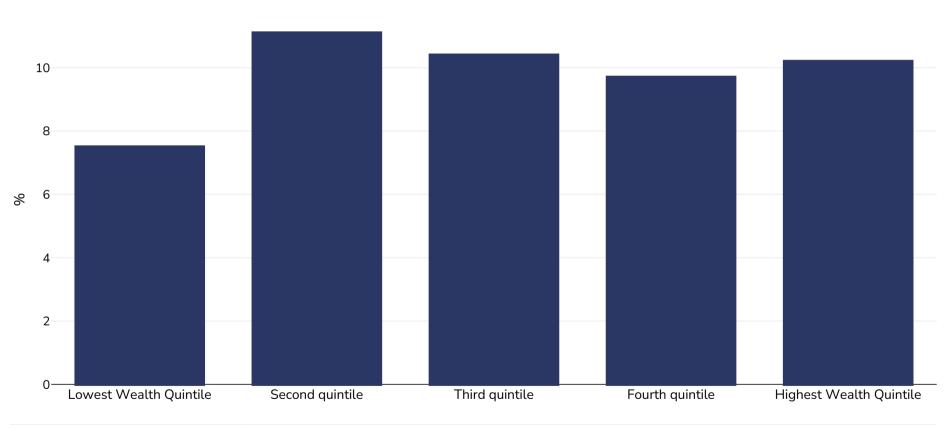

## Malawi: Overweight/obesity by socio-economic group

Infants, 1992

Overweight or obesity

Sample size:

3290

References:

DHS: Malawi demographic and health survey 1992. Demographic and Health Surveys. National Statistics Office. Zomba, Malawi, 1993