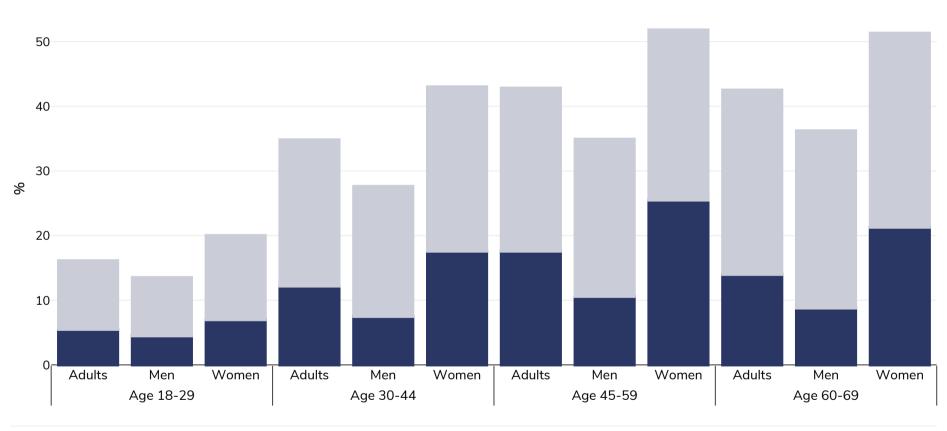

## Sudan: Overweight/obesity by age

## WORLD BESITY

Adults, 2016

| Survey type:  | Measured |
|---------------|----------|
| Sample size:  | 7176     |
| Area covered: | National |

References:

Sudan STEPS survey 2016. <a href="https://cdn.who.int/media/docs/default-source/ncds/ncd-surveillance/data-reporting/sudan/steps/sudan-stepwise-survey-final-2016.pdf?sfvrsn=1965f5b3\_4&download=true">https://cdn.who.int/media/docs/default-source/ncds/ncd-surveillance/data-reporting/sudan/steps/sudan-stepwise-survey-final-2016.pdf?sfvrsn=1965f5b3\_4&download=true</a> (last access 07.06.2022)