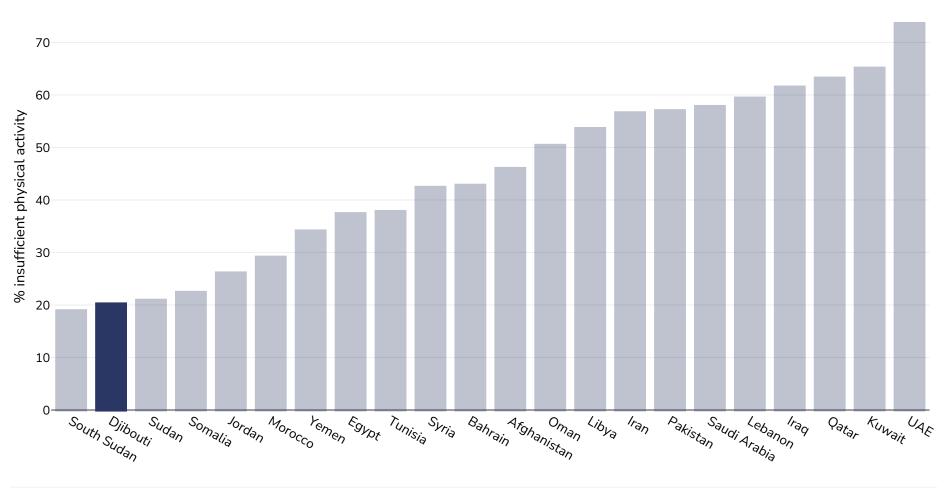

## Djibouti: Insufficient physical activity

18-years-(age-standardized-estimate)-(-)

Definitions:

References:

Percent of population attaining less than 150 minutes of moderate-intensity physical activity per week, or less than 75 minutes of vigorous-intensity physical activity per week, or equivalent.