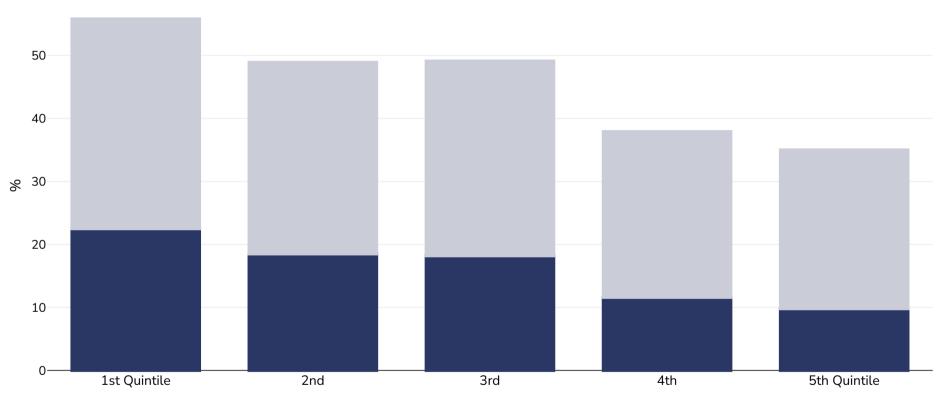

## Germany: Overweight/obesity by socio-economic group

Women, 2008

| 0                            |              |                   |                                                                                                                                                                                                                                    |     |  |                               |  |
|------------------------------|--------------|-------------------|------------------------------------------------------------------------------------------------------------------------------------------------------------------------------------------------------------------------------------|-----|--|-------------------------------|--|
| 0                            | 1st Quintile | 2nd               | 3rd                                                                                                                                                                                                                                | 4th |  | 5th Quintile                  |  |
| Survey type                  | e:           |                   |                                                                                                                                                                                                                                    |     |  | Self-reported                 |  |
| Age:                         |              |                   |                                                                                                                                                                                                                                    |     |  | 18+                           |  |
| Area covere                  | ed:          |                   |                                                                                                                                                                                                                                    |     |  | National                      |  |
| References                   | :            | EUROSTAT Database | EUROSTAT Database <a href="http://ec.europa.eu/eurostat/web/health/health-status-determinants/data/database#">http://ec.europa.eu/eurostat/web/health/health-status-determinants/data/database#</a> (last accessed 17th July 2015) |     |  |                               |  |
| Notes: SES assessed by annua |              |                   |                                                                                                                                                                                                                                    |     |  | ES assessed by annual income. |  |