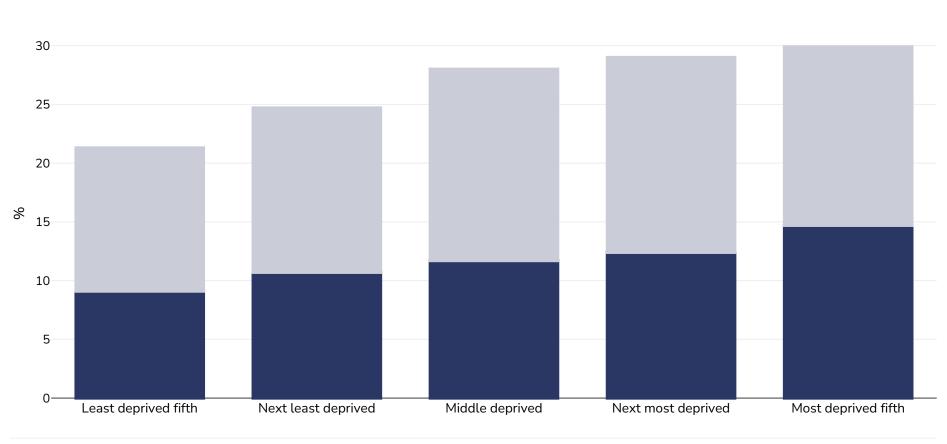

## Wales: Overweight/obesity by socio-economic group

0-5 years girls, 2016-2017

| Survey type:  | Measured                                                                                   |
|---------------|--------------------------------------------------------------------------------------------|
| Age:          | 4-5                                                                                        |
| Sample size:  | 24236                                                                                      |
| Area covered: | National                                                                                   |
| References:   | Public Health Wales. (2018). The Child Measurement Programme for Wales 2016/17. Available: |