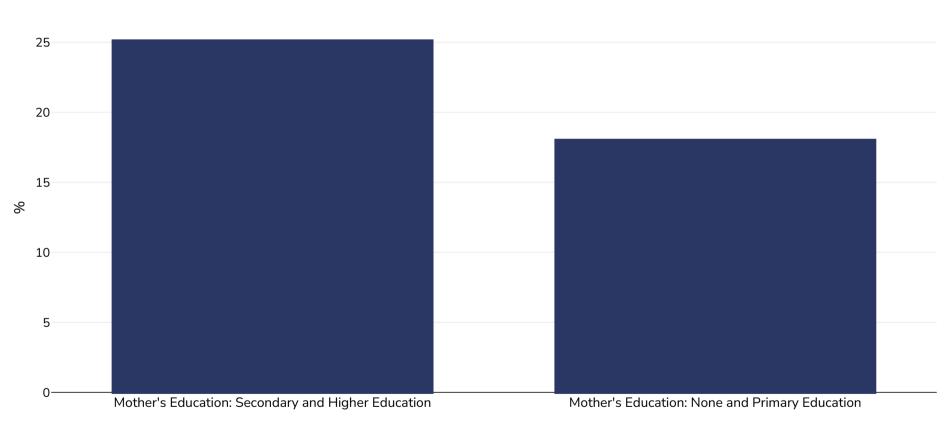

## Albania: Overweight/obesity by education

Infants, 2005

Notes:

Sample size:

References: MICS: Albania multiple indicator cluster survey 2005, final report. Tirana, Albania: Albanian National Institute of Statistics, 2008