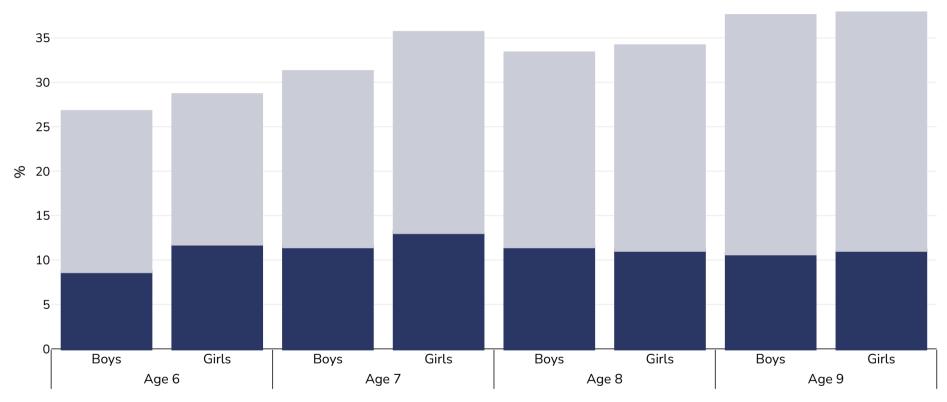

## Spain: Overweight/obesity by age

## Children, 2015-2016

**Cutoffs:** 

IOTF

| Survey type:  | Measured                                                                                                                                                                                                                                                                                     |
|---------------|----------------------------------------------------------------------------------------------------------------------------------------------------------------------------------------------------------------------------------------------------------------------------------------------|
| Sample size:  | 10,899                                                                                                                                                                                                                                                                                       |
| Area covered: | National                                                                                                                                                                                                                                                                                     |
| References:   | Available from: <a href="http://www.aecosan.msssi.gob.es/AECOSAN/docs/documentos/nutricion/observatorio/Estudio_ALADINO_2015.pdf">http://www.aecosan.msssi.gob.es/AECOSAN/docs/documentos/nutricion/observatorio/Estudio_ALADINO_2015.pdf</a> (accesed 9th April 2019) [Article in Spanish]. |
| Notes:        | IOTF cut-offs used. Translated graphics for data by age category are also available from 2011-12 and 2010-11 (on request).                                                                                                                                                                   |