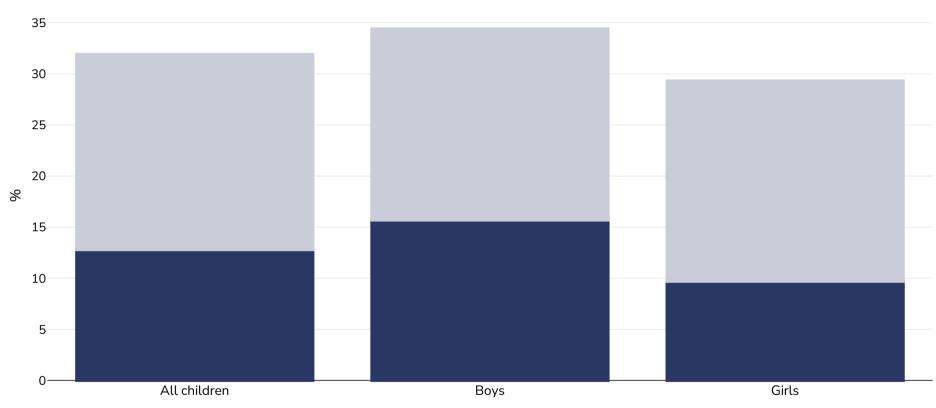

## Finland: Obesity prevalence

## WORLD BESITY

Children, 2018-2020

| Ü             | All children | Boys                                                                                                                                | Girls    |  |
|---------------|--------------|-------------------------------------------------------------------------------------------------------------------------------------|----------|--|
| Survey type:  |              |                                                                                                                                     | Measured |  |
| Age:          |              |                                                                                                                                     | 8        |  |
| Sample size:  |              |                                                                                                                                     | 3800     |  |
| Area covered: |              |                                                                                                                                     | National |  |
| References:   | Report on t  | Report on the fifth round of data collection, 2018–2020; WHO European Childhood Obesity Surveillance Initiative (COSI), Copenhagen; |          |  |

WHO Regional Office for Europe; 2022. Licence: CC BY-NC-SA 3.0 IGO.