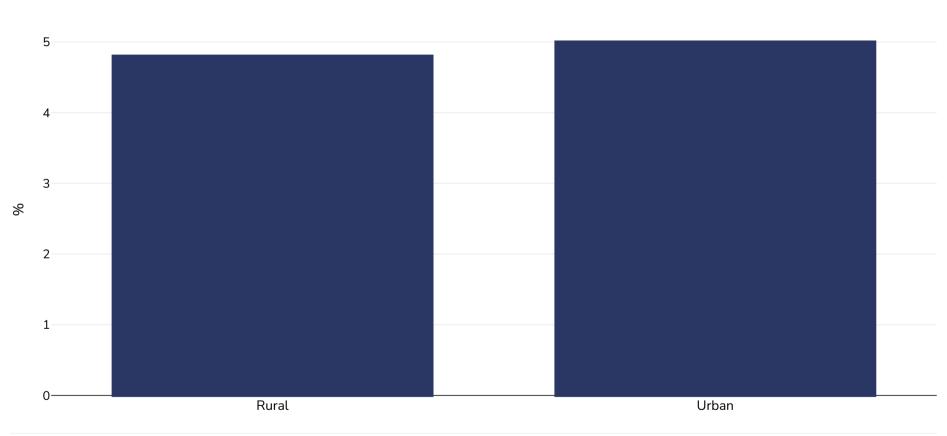

## Moldova: Overweight/obesity by region

## WORLD

Infants, 2012

Notes:

Overweight or obesity

Sample size:

References: MICS: 2012 Republic of Moldova multiple indicator cluster survey. Final report (MICS4). Chisinau, Republic of Moldova, 2014.

UNICEF/WHO/World Bank Joint Child Malnutrition Estimates Expanded Database: Overweight (Survey Estimates), May 2023, New York. For more information about the methodology, please consult <a href="https://data.unicef.org/resources/jme-2023-country-consultations/">https://data.unicef.org/resources/jme-2023-country-consultations/</a>