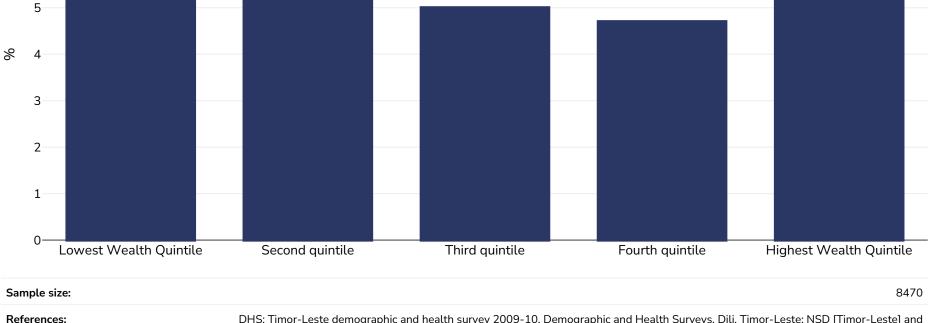

## Timor-Leste: Overweight/obesity by socio-economic group Infants, 2009-2010 Overweight or obesity

| DHS: Timor-Leste demographic and health survey 2009-10. Demographic and Health Surveys. Dili, Timor-Leste: NSD [Ti | mor-Leste] and<br>CF Macro, 2010 |
|--------------------------------------------------------------------------------------------------------------------|----------------------------------|
|                                                                                                                    |                                  |